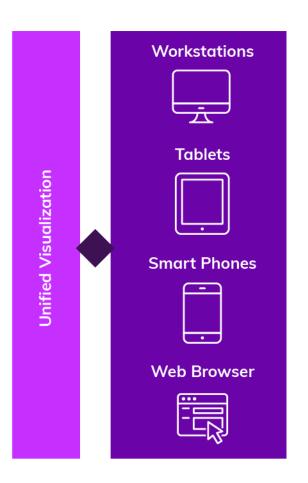

### AVEVA – A Platform for Unified Operations & Unified Visualization

Connecting people, information, and operations

AVEVA LFM and Laser Scans – what can you do?