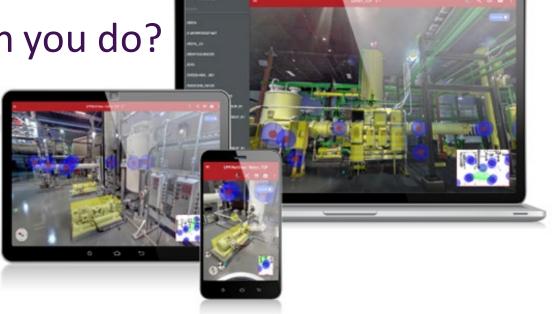

### AVEVA – A Platform for Unified Operations & Unified Visualization

Connecting people, information, and operations

AVEVA LFM and Laser Scans – what can you do?