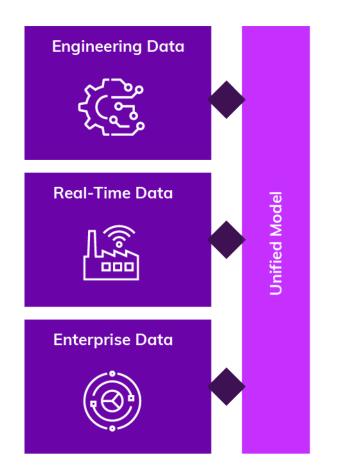

### AVEVA – A Platform for Unified Operations & Unified Visualization

Connecting people, information, and operations

AVEVA LFM and Laser Scans – what can you do?