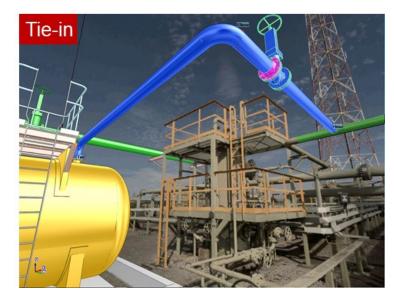

### AVEVA – A Platform for Unified Operations & Unified Visualization

Connecting people, information, and operations

AVEVA LFM and Laser Scans – what can you do?