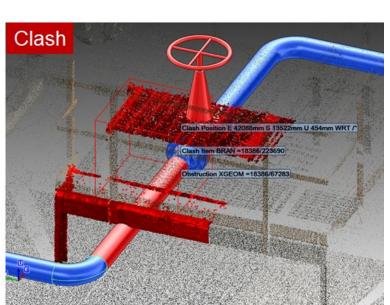

### AVEVA – A Platform for Unified Operations & Unified Visualization

Connecting people, information, and operations

AVEVA LFM and Laser Scans – what can you do?