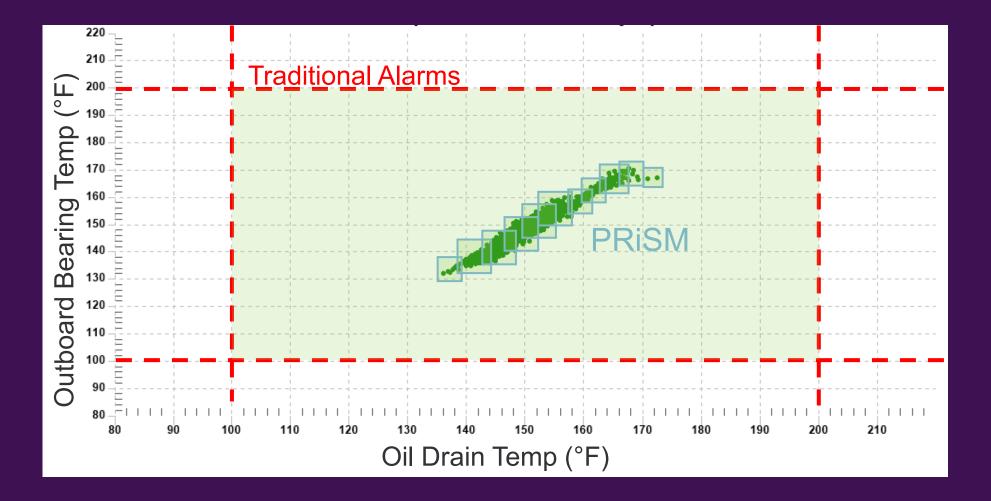

ive Analytics**

Tim Brost

Product Specialist

Wonderware California



© 2019 AVEVA Group plc and its subsidiaries. All rights reserved.

### **Predictive & Beyond**

Four P's of AVEVA Industrial Artificial Intelligence

- Predictive
- Performance
- Prescriptive
- Prognostics



### Advanced Pattern Recognition (APR)



- APR software for online equipment condition monitoring
- Uses existing sensor historical data to describe how an asset normally operates and build a model
- Data driven model
- APR algorithms continuously monitor and identify small deviations in operating behavior in real-time
- Early warning detection of equipment problems
- Offerings: on-premise, cloud, hybrid



#### **Monitoring Without Advanced Analytics**



AVEVA

#### **Subtle Changes**





#### A Smaller Box





#### Predictive Analytics Indicators





#### **Core Features**





## What Defines a Model

- Templates are built around a logical collection of engineering parameters
  - A Process Model would track flows, temperatures, and pressures
  - A Mechanical Model would track vibration, bearing temperatures etc.
- 1 asset may have more than one model
  - Pump: Mechanical, process
  - Gas turbine: compressor, combustion, turbine cooling, mechanical
  - Centrifugal compressor: Process (one model per stage), seal system, mechanical



#### Prescriptive

- Signal impact
- Pinpoint problem
- Root cause analysis
- Upstream/downstream line impacts
- Case management





#### Prescriptive

 Leveraging library of over 900 asset types and 10,000 faults with prescriptive actions



AVEVA

#### Progno