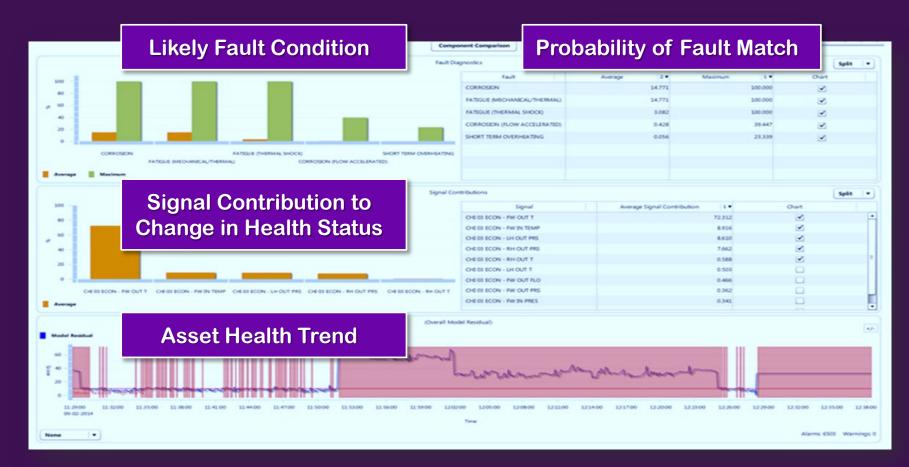

#### Prescriptive

- Signal impact
- Pinpoint problem
- Root cause analysis
- Upstream/downstream line impacts
- Case management

#### Prescriptive

 Leveraging library of over 900 asset types and 10,000 faults with prescriptive actions

AVEVA