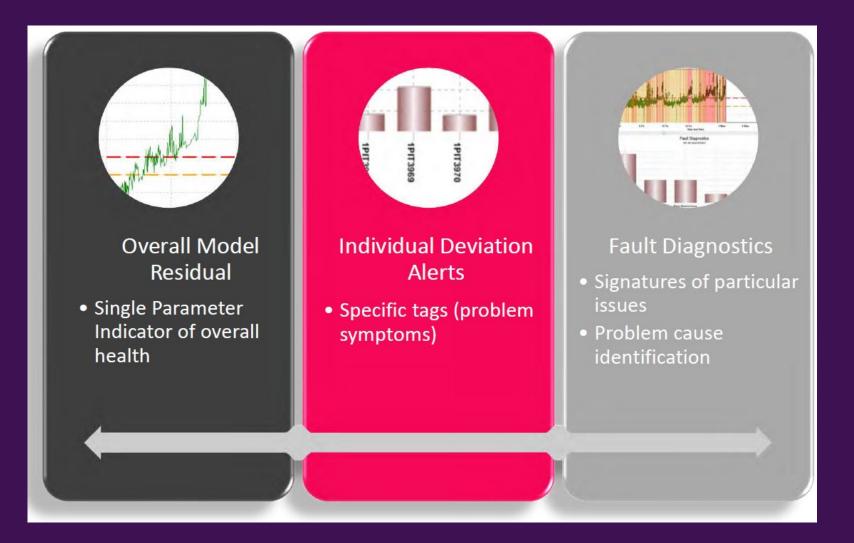

list

Wonderware California



© 2019 AVEVA Group plc and its subsidiaries. All rights reserved.

### **Predictive & Beyond**

Four P's of AVEVA Industrial Artificial Intelligence

- Predictive
- Performance
- Prescriptive
- Prognostics



### Advanced Pattern Recognition (APR)



- APR software for online equipment condition monitoring
- Uses existing sensor historical data to describe how an asset normally operates and build a model
- Data driven model
- APR algorithms continuously monitor and identify small deviations in operating behavior in real-time
- Early warning detection of equipment problems
- Offerings: on-premise, cloud, hybrid



#### **Monitoring Without Advanced Analytics**



AVEVA

#### **Subtle Changes**





#### A Smaller Box





#### Predictive Analytics Indicators





#### **Core Features**





## What Defines a Model

- Templates are built around a logical collection of engineering parameters
  - A Process Model would track flows, temperatures, and pressures
  - A Mechanical Model would track vibration, bearing temperatures etc.
- 1 asset may have more than one model
  - Pump: Mechanical, process
  - Gas turbine: compressor, combustion, turbine cooling, mechanical
  - Centrifugal compressor: Process (one model per stage), seal system, mechanical



#### Prescriptive

- Signal impact
- Pinpoint problem
- Root cause analysis
- Upstream/downstream line impacts
- Case management





#### Prescriptive

 Leveraging library of over 900 asset types and 10,000 faults with prescriptive actions



AVEVA

#### Prognostics

Neural Net

#### Deep Learning



-