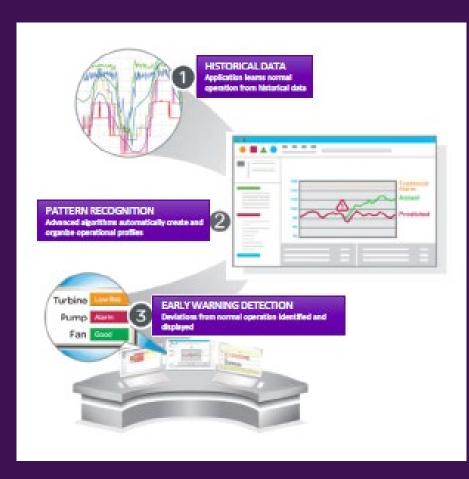

### Advanced Pattern Recognition (APR)

- APR software for online equipment condition monitoring
- Uses existing sensor historical data to describe how an asset normally operates and build a model
- Data driven model
- APR algorithms continuously monitor and identify small deviations in operating behavior in real-time
- Early warning detection of equipment problems
- Offerings: on-premise, cloud, hybrid

#### **Core Features**