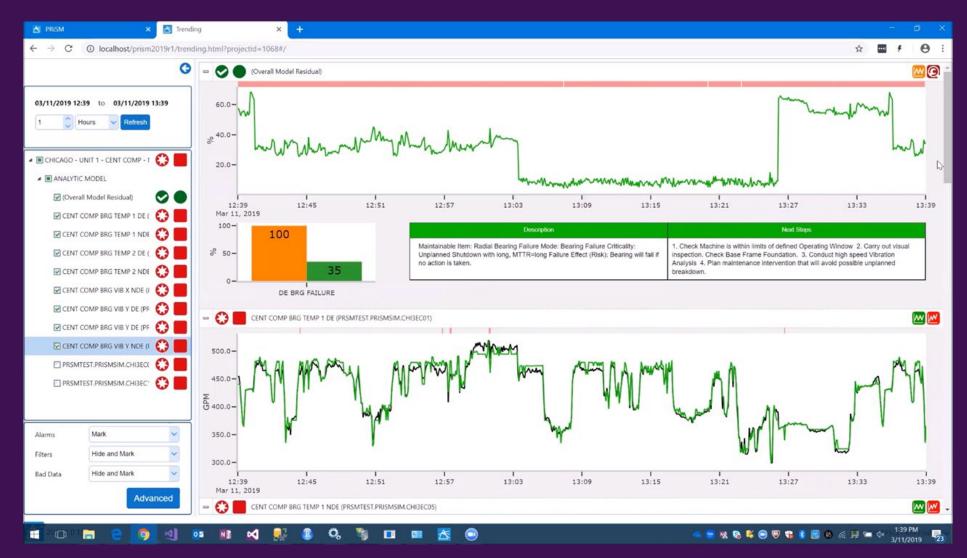

### Advanced Pattern Recognition (APR)

- APR software for online equipment condition monitoring
- Uses existing sensor historical data to describe how an asset normally operates and build a model
- Data driven model
- APR algorithms continuously monitor and identify small deviations in operating behavior in real-time
- Early warning detection of equipment problems
- Offerings: on-premise, cloud, hybrid

## What Defines a Model

- Templates are built around a logical collection of engineering parameters
  - A Process Model would track flows, temperatures, and pressures
  - A Mechanical Model would track vibration, bearing temperatures etc.
- 1 asset may have more than one model
  - Pump: Mechanical, process
  - Gas turbine: compressor, combustion, turbine cooling, mechanical
  - Centrifugal compressor: Process (one model per stage), seal system, mechanical