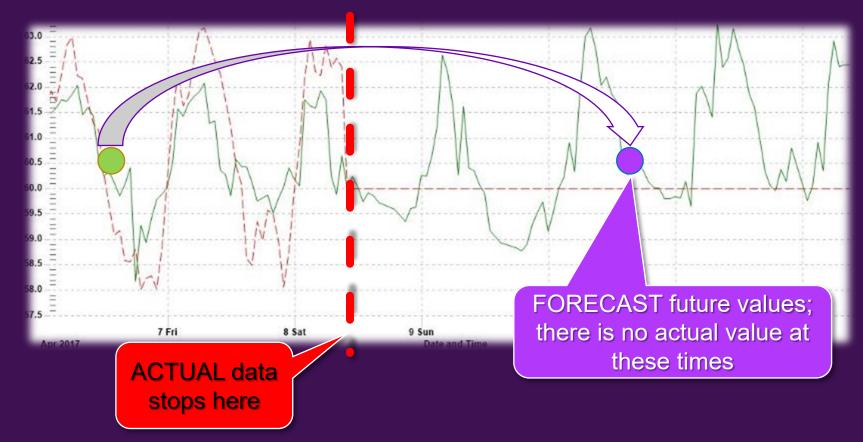

eering parameters
  - A Process Model would track flows, temperatures, and pressures
  - A Mechanical Model would track vibration, bearing temperatures etc.
- 1 asset may have more than one model
  - Pump: Mechanical, process
  - Gas turbine: compressor, combustion, turbine cooling, mechanical
  - Centrifugal compressor: Process (one model per stage), seal system, mechanical



#### Prescriptive

- Signal impact
- Pinpoint problem
- Root cause analysis
- Upstream/downstream line impacts
- Case management





#### Prescriptive

 Leveraging library of over 900 asset types and 10,000 faults with prescriptive actions



AVEVA

#### Prognostics

Neural Net

#### Deep Learning



- How fast will the situation worsen?
- What-if analysis
- Can you make it to the next planned maintenance outage?



## Key Takeaways

- Benefits
  - Reduces unplanned downtime
  - Prevents Equipment Failure
  - Optimizes maintenance strategy
  - Reduces cost and risk for critical assets



#### in linkedin.com/company/aveva

#### @avevagroup

#### ABOUT AVEVA

AVEVA is a global leader in engineering and industrial software driving digital transformation across the entire asset and operational life cycle of capital-intensive industries.

The company's engineering, planning and operations, asset performance, and monitoring and control solutions deliver proven results to over 16,000 customers across the globe. Its customers are supported by the largest industrial software ecosystem, including 4,200 partners and 5,700 certified developers. AVEVA is headquartered in Cambridge, UK, with over 4,400 employees