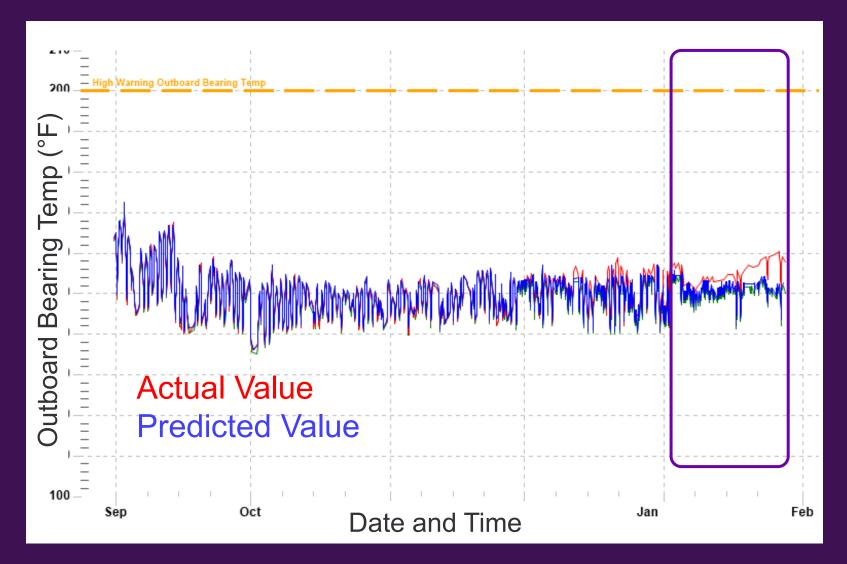

# **Predictive Analytics**

Tim Brost

Product Specialist

Wonderware California



© 2019 AVEVA Group plc and its subsidiaries. All rights reserved.

### **Predictive & Beyond**

Four P's of AVEVA Industrial Artificial Intelligence

- Predictive
- Performance
- Prescriptive
- Prognostics



### Advanced Pattern Recognition (APR)



- APR software for online equipment condition monitoring
- Uses existing sensor historical data to describe how an asset normally operates and build a model
- Data driven model
- APR algorithms continuously monitor and identify small deviations in operating behavior in real-time
- Early warning detection of equipment problems
- Offerings: on-premise, cloud, hybrid



#### **Monitoring Without Advanced Analytics**



AVEVA

#### **Subtle Changes**





#### A Smaller Box





#### Predictive Analytics Indicators





#### **Core Features**





## What Defines a Model

- Templates are built around a logical collection of engineering parameters
  - A Process Model would track flows, temperatures, and pressures
  - A Mechanical Model would track vibration, bearing temperatures etc.
- 1 asset may have more than one model
  - Pump: Mechanical, process
  - Gas turbine: compressor, combustion, turbine cooling, mechanical
  - Centrifugal compressor: Process (one model per stage), seal system, mechanical



#### Prescriptive

- Signal impact
- Pinpoint problem
- Root cause analysis
- Upstream/downstream line impacts
- Case management





#### Prescriptive

 Leveraging library of over 900 asset types and 10,000 faults with prescriptive actio